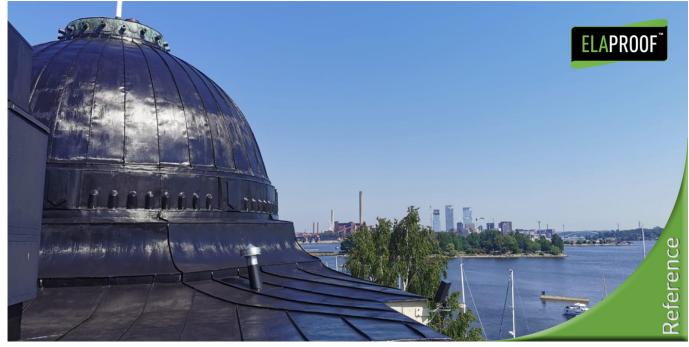

# Machine seam ceiling Katajanokka Casino | Helsinki

#### Arbejdserklæring

At the customer's request, the site was coated with ElaProof H handmass as a brush work. The facade of the Casino was renovated the previous summer, and now the coating of the dome crowns the beautiful building.

## Vareoplysninger

**Kunde:** Katajanokan Kasino **Mål:** Coating of the dome and part of the roof

Adresse: Laivastokatu 1, Helsinki, Finland Materiale: Machine seam ceiling Entreprenør: JJ-Kattohuolto Oy Tid og sted: 07/2021 | Helsinki